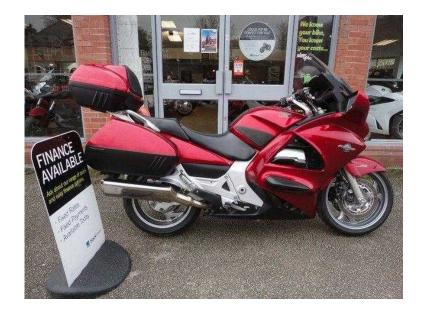

## **Honda ST1300 Pan European 2012 (8,995 GBP)**

Location Wales, Clwyd https://www.freeadsz.co.uk/x-349574-z

Red, 3 owners, Full service history, 2 keys, ABS, Top Box, Heated Grips, Electric start. The Honda ST1300A-9E Pan European we have in stock here is in fantastic condition and is clean throughout. This Pan has been really well cared for by its previous owner and is ready to tour with its matching, colour-coded Honda Top Box and heated grips to aid rider comfort on those colder touring days. Plus 60 pounds documentation fee, Bill Smith Motors Celebrating over 50 years in Business! £8,995 p/x welcome ABS, Top