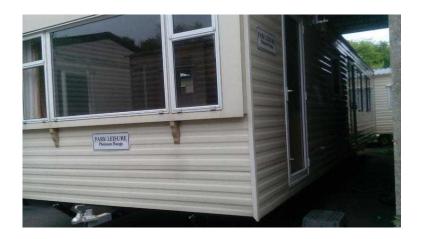

## 2007 Park Leisure Platinum Range Static Caravan - free transport anywhere in the UK

**South West, Wiltshire** Location https://www.freeadsz.co.uk/x-349599-z

This is a 2007 model Park Leisure Platinum measuring at 35x10 with 3 bedrooms. Good condition inside and out.