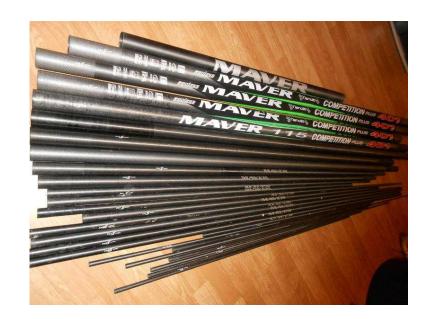

## 16M MAVER 401 COMPETITION PLUS MATCH POLE 8 TOPKITS (700 GBP)

North, Lancashire Location https://www.freeadsz.co.uk/x-349609-z

16M MAVER 401 COMPETITION PLUS MATCH POLE 8 TOPKITS. + BUTT SECTION..THIS POLE IS IN A VERY NICE CONDITION, ALL ORIGIONAL SECTIONS. AND TOPKITS. WEIGHS 840 G AT 13M.. ELASTICS HAVE BEEN REMOVED BECAUSE IT HAS BEEN STORED AWAY FOR LAST 14 MONTHS.. BUYER CAN PUT HIS OWN ELASTIC PREFERENCES IN , THIS POLE COST £2400 NEW. A BARGAIN AT &pound