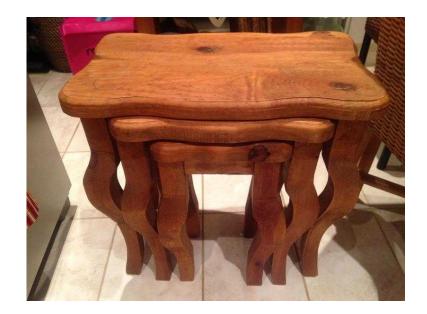

## **UNIQUE NEST OF 3 TABLES (40 GBP)**

同等級同

Location **South East, Kent** https://www.freeadsz.co.uk/x-349628-z

Unique 3 solid wood nest tables. Height 22"x14" inches. Each table has been individually carved including legs. Small mark on top table, hence price.ONO;