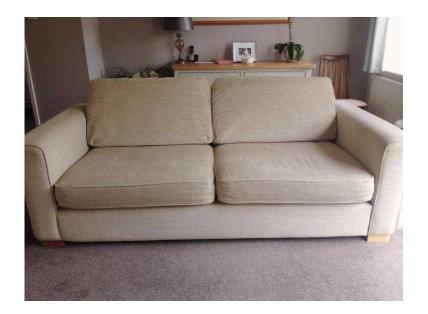

## Furniture Village three seater cream sofa Eleanor (300 GBP)

Location **South East, Kent** https://www.freeadsz.co.uk/x-349635-z

Furniture Village three seater 'Eleanor' sofa in cream

Symmetrical shape with gently curving arms and solid wood feet. Cushions are reversable. The arms are perfect for resting a book or cup of tea on as they have a flat surface at the top. Dimensions:

Length: 220cm Depth: 100cm Height to arm rest: 66cm Height to top of cushion height: 87cm Sofa is still in good condition with little stains. Slight frayed fabric at one corner (see photographs). Sofa was bought less than 3 years ago and was bought as a set with the two seater (also available for buying, willing to make a deal if a buyer is interested in both). Smoke free home, only pet we have is the cat. We paid £2048 for the set of both sofas.