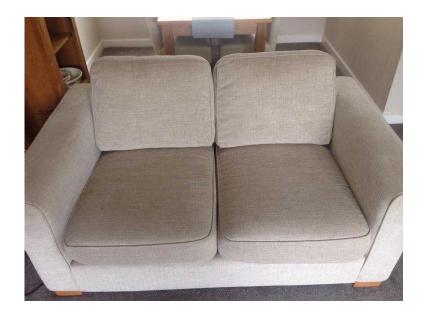

## Furniture Village Eleanor two seater cream sofa (200 GBP)

Location **South East, Kent** https://www.freeadsz.co.uk/x-349636-z

Furniture Village two seater 'Eleanor' sofa in cream

Symmetrical shape with gently curving arms and solid wood feet. Cushions are reversable. The arms are perfect for resting a book or cup of tea on as they have a flat surface at the top. Dimensions:

Length: 168cm Depth: 100cm Height to arm rest: 66cm Height to top of cushion height: 87cm Sofa is still in good condition with little stains. Slight fraying on fabric at the corner (see photographs). Sofa was bought less than 3 years ago and was bought as a set with the three seater (also available for buying, willing to make a deal if a buyer is interested in both). Smoke free home, only pet we have is a cat.