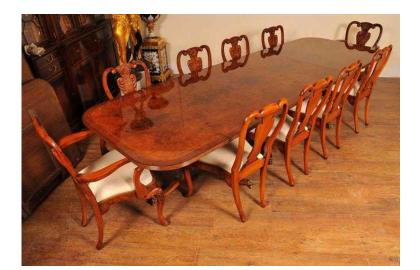

## Regency Walnut Dining Table Set Queen Anne Chairs Tables Suite Furniture (5,948 G

Location South East https://www.freeadsz.co.uk/x-349652-z

South East, Middlesex

- English Regency style pedestal dining table in walnut with matching set of Queen Anne chairs
- Come view this for yourself in our Hertfordshire warehouse
- Ultimate table and chair set
- Set of ten chairs includes two arm chairs and 8 side chairs, very comfortable
- Fully extended this goes to 16 feet easily seats 18 people!
- Perfect for large scale dinner parties or even executive boardrooms
- Trip pedestal base each on castors so easy to move around
- Three D End pedestals and two leaves so various different size combinations
- 16 feet with all leaves / 13 foot with one leaf / 11 ft no leaves / etc etc
- Hand crafted in England to centuries old traditions built to last!
- Offered in great condition and will ship to anywhere in the