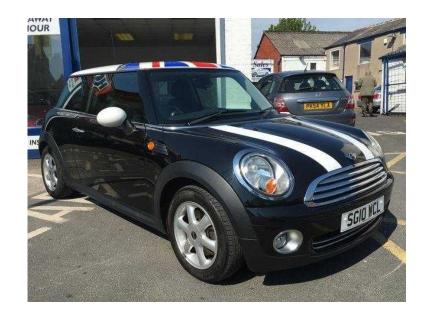

## Mini Hatch Cooper 2010 (6,995 GBP)

Location **North, Lancashire** https://www.freeadsz.co.uk/x-349683-z

Just arrived in part-exchange this lovely Black MINI Cooper comes with some nice extras including Bluetooth and Multi-Function Steering Wheel (including Cruise Control). Having covered just 38,000 miles this low mileage MINI is barely run in and has the service history to demonstrate the love its previous owner bestowed on it. There is a special Union flag zip decal on the roof so if you like to be patriotic and stand out, this one is for you. This car is undergoing its final preparations so isn't quite ready to drive home in 1 hour yet. But will be soon. Call today anyway to reserve this car and be the first to see it. • RESERVE THIS CAR NOW FOR £200 •, If you are making a special trip we recommend reserving the car so it is available when you want to see it. A fully refundable £200 reservation fee will hold the car for up to 5 days. If you don't like the car for ANY reason upon seeing it, your £200 will be refunded. If you like it, the £200 comes off the cost of the.