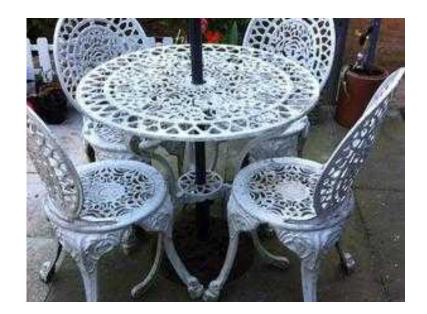

## Garden table and 2 chairs (metal, slight rust) (Bistro set) (35 GBP)

Location South East, West Sussex https://www.freeadsz.co.uk/x-349823-z

Bistro set 2 years old, but no longer

| den                    | //wwv                       |
|------------------------|-----------------------------|
| den table              | v.freea                     |
| e a                    | adsz                        |
| and 2                  | co.                         |
| 2 2                    | uk/                         |
| den table and 2 chairs | //www.freeadsz.co.uk/x-3498 |