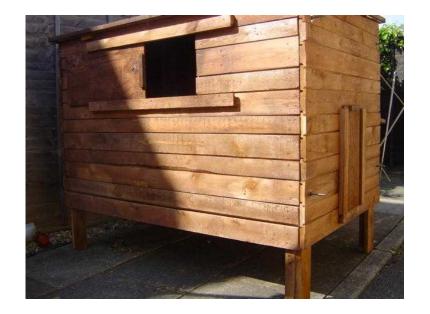

## **EXTRA LARGE CHICKEN COOP (150 GBP)**

回路线 回

回路线 回

同次多同

Location **East of England, Cambridgeshire** https://www.freeadsz.co.uk/x-349930-z

For sale fully water proofed as a felt roof. Will hold around 20 chickens can be dismantled for transporting. As the entrance at one end all so a sliding window to one side on the other side the nesting box with lift up lid. You will need a large trailer or a transit.