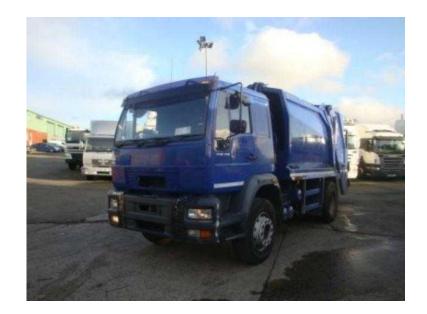

## **MAN 18**

Location Northern Ireland, County Down https://www.freeadsz.co.uk/x-349933-z

Type/Year: Refuge Collector, Make: MAN, model: 18.244, 2004 MAN 18.224 4x2 Refuge Collector Manvik Body, 2 Bin lifts, Manual,