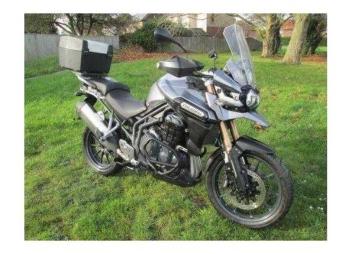

## **Triumph Explorer 2012 (7,750 GBP)**

Location **South East, Oxfordshire** https://www.freeadsz.co.uk/x-349943-z

Grey, 1 owner, A GREAT TOURING OR COMMUTING MOTORCYCLE WITH 1 PRIVATE OWNER FROM NEW, FULL DEALER SERVICE HISTORY, ENGINE BARS, HEATED GRIPS, CRUISE CONTROL, ABS BRAKES, CENTRE AND SIDE STAND, TOP BOX, BOTH KEYS AND ALL BOOKS PRESENT, UK DELIVERY FROM ONLY £109 PLUS VAT, PX VERY WELCOME, COMPETITIVE AND FLEXIBLE FINANCE AVAILABLE SUBJECT TO STATUS. £7,750 p/x welcome, £7750.00 Cruise Control, Top