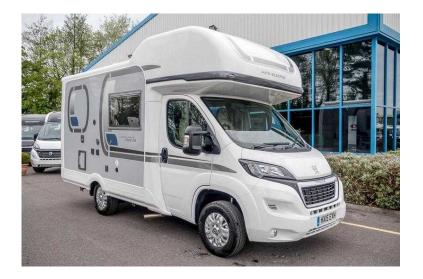

## Auto-Sleepers Nuevo ES 2015 (45,995 GBP)

Location South West, Somerset https://www.freeadsz.co.uk/x-349955-z

2015 Peugeot Autosleeper Nuevo ES with low mileage and one owner from new. Layout consists of a rear end kitchen including full oven plus microwave and 96L fridge freezer. There is also a rear corner washroom with a swing panel creating an integral shower cubicle. At the front is a dinette with rear passenger seatbelts and a bench settee opposite. The front seating area can be used as two single beds or converted into a double and there is also a pull down double bed in the luton space above the cab. Stereo, CD Player, 4 Berth, Overcab Bed, Awning, Rear Belts, Swivel Front Seats, Heating, Hot Water, Microwave, Steering Wheel Audio Controls, Power steering, Central locking, Electric windows, Reversing camera , Roof Light, TV Aerial, Front Airbags, Full Oven, CruiseControl, Electric Step, Cab Air