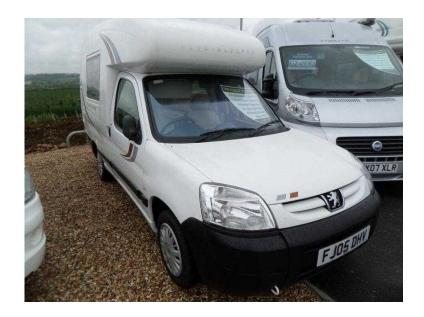

## Auto-Sleepers Mezan 2005 (18,995 GBP)

Location **South West, Somerset** https://www.freeadsz.co.uk/x-349956-z

The Auto Sleeper Mezan is based on the Pegeuot Partner with their great diesel engine. The conversion is manufactured from GRP. The entrance is via a rear door into the kitchen area with sink and cup boarding on the left and the hob & grill with fridge below on the right. Stepping up into the lounge/bedroom area which boasts a long settees either side which will convert into 2 single beds or pull together into one large double. -

CD Player, 2 Berth, Blinds, Heating, Sink/Drainer, 2-Burner Hob, Grill, Porta Potti, Curtains, End Kitchen, Fridge, 2 Bench Seats, Mid Lounge

| ě. | Auto-Sleepers Mezan 2005                  |
|----|-------------------------------------------|
|    | https://www.freeadsz.co.uk/x-3499<br>56-z |
|    | Auto-Sleepers Mezan 2005                  |
|    | https://www.freeadsz.co.uk/x-3499<br>56-z |
| 观  | Auto-Sleepers Mezan 2005                  |
|    | https://www.freeadsz.co.uk/x-3499<br>56-z |
|    | Auto-Sleepers Mezan 2005                  |
|    | https://www.freeadsz.co.uk/x-3499<br>56-z |
|    | Auto-Sleepers Mezan 2005                  |
|    | https://www.freeadsz.co.uk/x-3499<br>56-z |
| 恩縣 | Auto-Sleepers Mezan 2005                  |
|    | https://www.freeadsz.co.uk/x-3499<br>56-z |
|    | Auto-Sleepers Mezan 2005                  |
|    | https://www.freeadsz.co.uk/x-3499<br>56-z |
|    | Auto-Sleepers Mezan 2005                  |
|    | https://www.freeadsz.co.uk/x-3499<br>56-z |
|    | Auto-Sleepers Mezan 2005                  |
|    | https://www.freeadsz.co.uk/x-3499<br>56-z |
|    | Auto-Sleepers Mezan 2005                  |
|    | https://www.freeadsz.co.uk/x-3499<br>56-z |