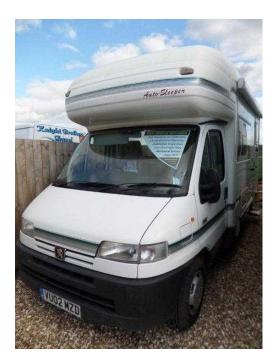

## **Auto-Sleepers Pollensa 2002**

Location South West, Somerset https://www.freeadsz.co.uk/x-349964-z

This Autosleeper Pollensa motorhome is of superb quality and in great condition. It comes with a great layout, 5-berths, an over cab double, double dinette with extra travelling belts, and a side bench giving you the practical bed space and safety with no real compromise to your lounging area. 5 Berth, Overcab Bed, Bike Rack, Blinds, Awning, Rear Belts, Sink/Drainer, 4-Burner Hob, Shower, Hand Basin, Ladder, Rear Washroom, Carpets, Curtains, End Kitchen, Full Size Cooker, Trumatic Heater, Front Lounge/Dinette, Swivel Passenger Seat, 2 Bench Dinette, 4 Seat Belts in Total, 1 Side Facing