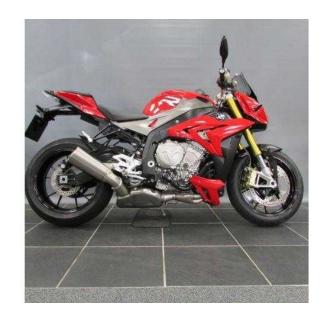

## BMW S1000 2014 (9,299 GBP)

Location **South West, Somerset** https://www.freeadsz.co.uk/x-349977-z

Year: 2014, Category: Roadster, Engine: 999, Colour: RACING RED, Mileage: 6991, BMW S1000R Sport with Gear Shift Assist, Dynamic Damping Control, Heated Grips, LED Indicators, Riding Mode Pro and.