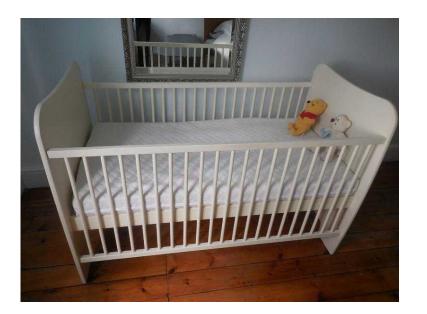

## Saplings Cotbed with mattress (80 GBP)

Location London, London https://www.freeadsz.co.uk/x-349989-z

Saplings Cotbed with mattress. The measurements are 140 cms. x 70 cms. This cot converts into toddler bed (as picture). Very sturdy and attractive design. It has 3 positions for the cot version. Very good clean.