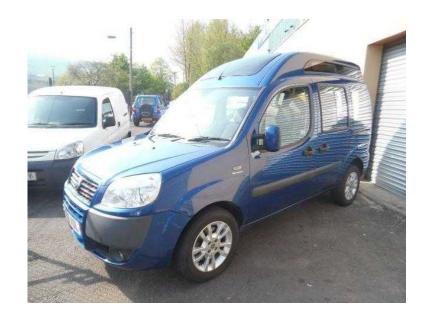

## Fiat Doblo 2006 (4,990 GBP)

Location **South West, Avon** https://www.freeadsz.co.uk/x-350051-z

EXTREMELY LOW MILEAGE WHEEL CHAIR CONVERSION, WITH FOLDING WHEEL CHAIR RAMP, ELECTRIC WINCH, AWAITING PREPERATION AS NEW CONDITION, Climate Control, Electric Windows (Front). 5 seats, BLUE, THIS IS THE NICEST EXAMPLE AVAILABLE ON AUTOTRADER, We handpick our unique selection of high specification vehicles! £4,990 p/x considered Climate