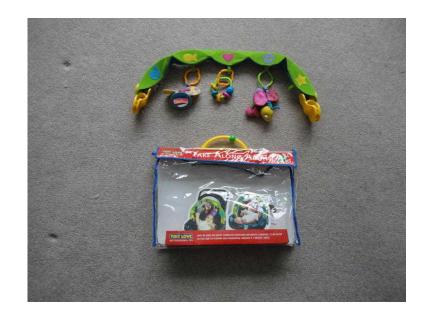

## **Tiny Love Activity Arch (5 GBP)**

Location South East, East Sussex https://www.freeadsz.co.uk/x-350133-z

Clips onto a pushchair, car seat or bouncy chair. 2 soft characters and one teething ring to amuse your little one.
Very good