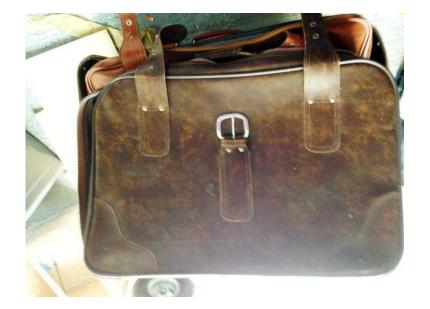

## **SUITCASE (1 GBP)**

Location **East of England, Cambridgeshire** https://www.freeadsz.co.uk/x-350144-z

SUITCASEDARK BROWN LARGE SIZE ABOUT 500MM X 300

| SUITCASE<br>https://www.freeadsz.co.uk/x-3501<br>44-z | SUITCASE https://www.freeadsz.co.uk/x-3501 | SUITCASE https://www.freeadsz.co.uk/x-3501 | SUITCASE https://www.freeadsz.co.uk/x-3501 | SUITCASE https://www.freeadsz.co.uk/x-3501 | SUITCASE  https://www.freeadsz.co.uk/x-3501 | SUITCASE https://www.freeadsz.co.uk/x-3501 | SUITCASE https://www.freeadsz.co.uk/x-3501 | SUITCASE  https://www.freeadsz.co.uk/x-3501 | SUITCASE https://www.freeadsz.co.uk/x-3501 |
|-------------------------------------------------------|--------------------------------------------|--------------------------------------------|--------------------------------------------|--------------------------------------------|---------------------------------------------|--------------------------------------------|--------------------------------------------|---------------------------------------------|--------------------------------------------|