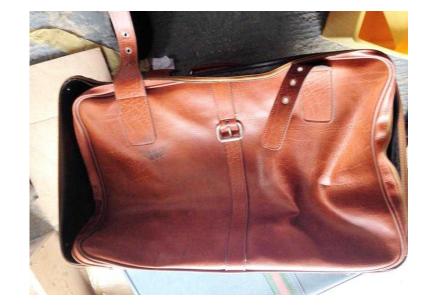

## **SUITCASE (1 GBP)**

Location **East of England, Cambridgeshire** https://www.freeadsz.co.uk/x-350146-z

SUITCASE LIGHT BROWN LARGE SIZE ABOUT 500MM X 300

|                                                 | <b>300</b>                                      |                                                 |                                                 |                                                 |                                                 |                                                 |                                                 |                                                 |                                                 |
|-------------------------------------------------|-------------------------------------------------|-------------------------------------------------|-------------------------------------------------|-------------------------------------------------|-------------------------------------------------|-------------------------------------------------|-------------------------------------------------|-------------------------------------------------|-------------------------------------------------|
| SUITCASE https://www.freeadsz.co.uk/x-3501 46-z |