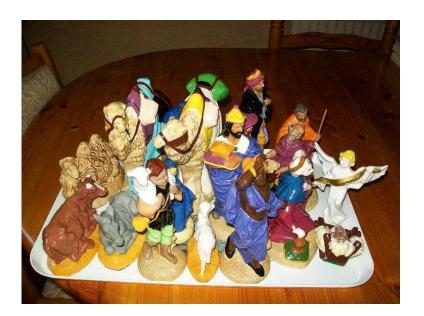

## **NATIVITY SET (50 GBP)**

Location **East of England, Cambridgeshire** https://www.freeadsz.co.uk/x-350159-z

Nativity set, Hand made, painted ceramic, Nativity set, Hand made, painted ceramic nativity set; 17 models in all. (3 camels, 3 kings and servant, 3 shepherds, 1 sheep, 1 cow, 1 donkey, Mary, Joseph, Jesus and an Angel),.