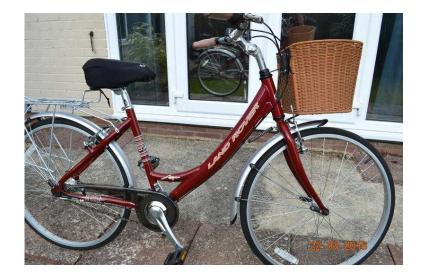

## **Ladies Bicycle (120 GBP)**

|同学教室||同

Location South West, Isle Of Wight https://www.freeadsz.co.uk/x-350186-z

Ladies Bicycle made for Landrover with their markings , 3 speed rear hub with twist grip on bars. adjustable handle bars and saddle backwards and forwards up/down with gell cover front basket ,side stand ,rear rack with mud guards as new condition &pound