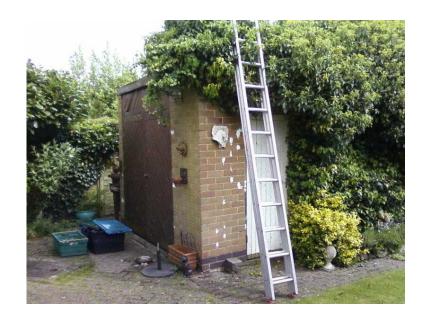

## **Double Extension Ladder - VGC (50 GBP)**

Location **East Midlands, Derbyshire** https://www.freeadsz.co.uk/x-350194-z

Aluminium double extension ladder with D shaped ribbed rungs and rubber feet. BS2037 Class 3 with 95kg max load. Closed length 3.45m and extends to 5.71m. Hardly used & in very good condition. Looking for £50 ono;