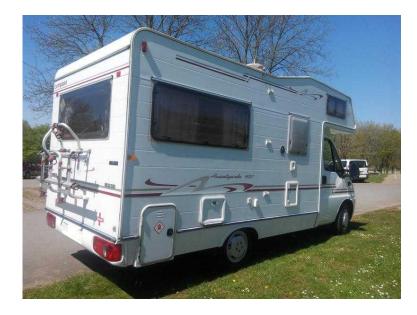

## 2002 peugeot boxer compass avantgarde 400 (14,795 GBP)

Location London, London https://www.freeadsz.co.uk/x-350217-z

17799ACS Mark

A RHD manual 2.0 coach built motorhome with pas, cycle rack, central locking, tv aerial, over cabin double bed with curtain divider, fire extinguisher, radio cd player, central washroom with a shower, sink, wc, cabinets and mirrors, central kitchen with a fully fitted gas cooker, fridge with ice box, sink and drainer, cutlery drawer and cabinets, rear lounge area with a removable table and a u shaped sofa, window curtains, screens and blinds, spot and strip lighting, carpeted flooring, convector heating, ample storage, 240/12v, tv point. Has very good service history, mot January 2017,

optional new Vango Airbeam Drive away

awning sold in with the above asking price.

if not required please deduct

£295.00

New aerial and pole included if you are in a poor reception area. 2 gas cyl, + electric hook up lead, This motor home is in very good condition, very clean has few age marks but overall a good motor. mechanics very good,

mileage 26789 but may alter as still in use. ;