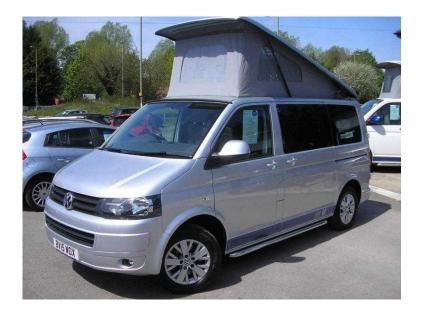

## Volkswagen Transporter 2015 (36,975 GBP)

Location South East, Oxfordshire https://www.freeadsz.co.uk/x-350266-z

BRAND NEW, FULL PROFESSIONAL 4 BERTH CONVERSION, THE SPECIFICATION INCLUDES FULL LENGTH "POP TOP" ROOF INCLUDING PLATFORM BED AND MATTRESS, ROCK "N" ROLL BED INCLUDING 3 POINT SEAT BELTS, SIDE UNITS INCORPORATING SMEV HOB, SINK AND GRILL, WAECO FRIDGE, EXTENSIVE STORAGE SPACE AND TOUCH SENSITIVE LED LIGHTING.THERE IS A LEISURE BATTERY WITH SPLIT CHARGING SYSTEM ALONG WITH 240V HOOK UP POINT AND AN IN-BOARD WATER TANK WITH EXTERNAL FILLING POINT. OTHER ADDITIONS INCLUDE ROTATING FRONT PASSENGER SEATS, TABLE AND SIDE BARS. ALL VEHICLES HAVE THE BALANCE OF THE MANUFACTURERS WARRANTY AND ALL CONVERSIONS CARRY A 12 MONTH.