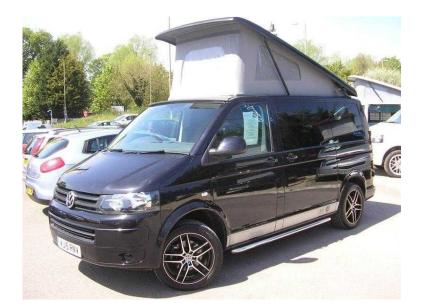

## Volkswagen Transporter 2015 (35,475 GBP)

Location South East, Oxfordshire https://www.freeadsz.co.uk/x-350270-z

BRAND NEW, FULL PROFESSIONAL 4 BERTH CONVERSION, THE SPECIFICATION INCLUDES FULL LENGTH "POP TOP" ROOF INCLUDING PLATFORM BED AND MATTRESS, ROCK "N" ROLL BED INCLUDING 3 POINT SEAT BELTS, SIDE UNITS INCORPORATING SMEV HOB, SINK AND GRILL, WAECO FRIDGE, EXTENSIVE STORAGE SPACE AND TOUCH SENSITIVE LED LIGHTING.THERE IS A LEISURE BATTERY WITH SPLIT CHARGING SYSTEM ALONG WITH 240V HOOK UP POINT AND AN IN-BOARD WATER TANK WITH EXTERNAL FILLING POINT. OTHER ADDITIONS INCLUDE ROTATING FRONT PASSENGER SEATS, TABLE AND SIDE BARS. ALL VEHICLES HAVE THE BALANCE OF THE MANUFACTURERS WARRANTY AND ALL CONVERSIONS CARRY A 12 MONTH.