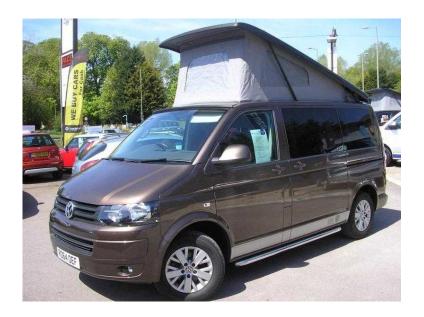

## Volkswagen Transporter 2014 (34,975 GBP)

Location South East, Oxfordshire

https://www.freeadsz.co.uk/x-350271-z

BRAND NEW, FULL PROFESSIONAL 4 BERTH CONVERSION, THE SPECIFICATION INCLUDES FULL LENGTH "POP TOP" ROOF INCLUDING PLATFORM BED AND MATTRESS, ROCK "N" ROLL BED INCLUDING 3 POINT SEAT BELTS, SIDE UNITS INCORPORATING SMEV HOB, SINK AND GRILL, WAECO FRIDGE, EXTENSIVE STORAGE SPACE AND TOUCH SENSITIVE LED LIGHTING.THERE IS A LEISURE BATTERY WITH SPLIT CHARGING SYSTEM ALONG WITH 240V HOOK UP POINT AND AN IN-BOARD WATER TANK WITH EXTERNAL FILLING POINT. OTHER ADDITIONS INCLUDE ROTATING FRONT PASSENGER SEATS, TABLE AND SIDE BARS. ALL VEHICLES HAVE THE BALANCE OF THE MANUFACTURERS WARRANTY AND ALL CONVERSIONS CARRY A 12 MONTH.