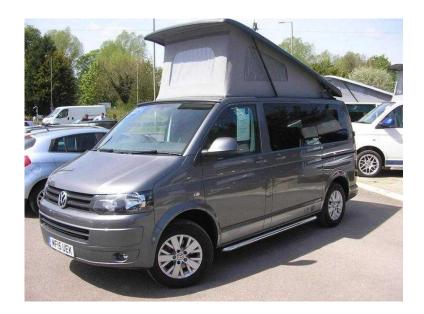

## Volkswagen Transporter 2015 (36,775 GBP)

Location South East, Oxfordshire

https://www.freeadsz.co.uk/x-350272-z

BRAND NEW, FULL PROFESSIONAL 4 BERTH CONVERSION, THE SPECIFICATION INCLUDES FULL LENGTH "POP TOP" ROOF INCLUDING PLATFORM BED AND MATTRESS, ROCK "N" ROLL BED INCLUDING 3 POINT SEAT BELTS, SIDE UNITS INCORPORATING SMEV HOB, SINK AND GRILL, WAECO FRIDGE, EXTENSIVE STORAGE SPACE AND TOUCH SENSITIVE LED LIGHTING.THERE IS A LEISURE BATTERY WITH SPLIT CHARGING SYSTEM ALONG WITH 240V HOOK UP POINT AND AN IN-BOARD WATER TANK WITH EXTERNAL FILLING POINT. OTHER ADDITIONS INCLUDE ROTATING FRONT PASSENGER SEATS, TABLE AND SIDE BARS. ALL VEHICLES HAVE THE BALANCE OF THE MANUFACTURERS WARRANTY AND ALL CONVERSIONS CARRY A 12 MONTH.