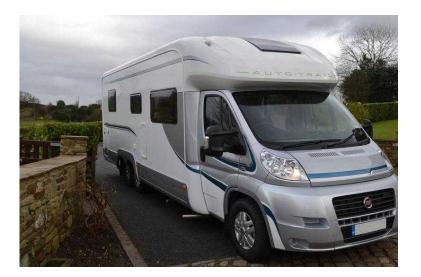

## Auto Trail Comanche SE Super Low Line 4 Berths 2012 (16,400 GBP)

Location East Midlands, Leicestershire https://www.freeadsz.co.uk/x-350413-z

Auto-Trail Comanche Se Super Lowline Year: 2012 Berths: 4 Fuel Type: Diesel Engine size: 3.0 Gearbox: Manual Mileage: 2,900 2012 model offers an updated interior

Spec includes:• 6 Speed Manual • Electric Mirrors and Windows• CD/Radio• Reversing Camera• Cruise Control• Cab Air Con• Swivel Seats• Solar Panel• Media and Platinum Pack• End Bedroom• LED dimable lighting • TV in rear bedroom• Toilet and separate shower• Integrated Cab Blinds• Oven/Hob and Grill• Gas and Electric Blown Air Heating• 190L Fridge Freezer• Awning• External BBQ and shower points• Drop down TV in Lounge• Electric Step• Microwave, Self seeking satellite TV, 12V thermostatic heater for fresh/waste water, Integrated sat-nav. Immaculate condition;