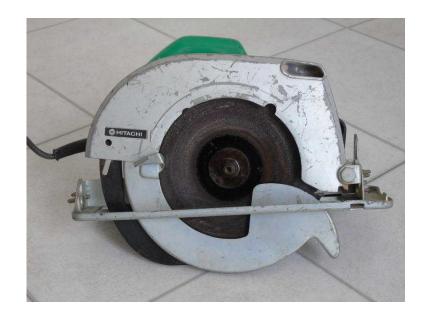

## Hitachi Circular Saw PSU-9 110 volt (45 GBP)

Location **East Midlands, Northamptonshire** https://www.freeadsz.co.uk/x-350430-z

网络沙国

This Hitachi saw is in good working order and condition. A good solid and powerfull saw which will cut through anything with it's 235mm blade. The blade is tungsten tipped and sharp. Just a few scratches here and there but reliable and a great 1570 w.