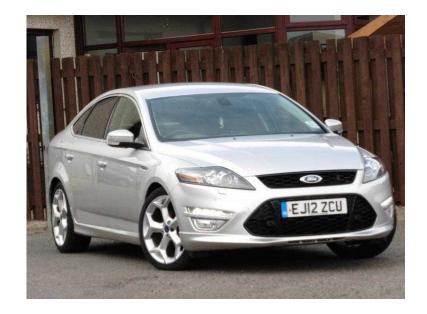

## Ford Mondeo 2012 (13,995 GBP)

Location **Scotland, Kincardineshire** https://www.freeadsz.co.uk/x-350434-z

ABS, Air Bag, Immobiliser, Traction Control, Central Locking, Remote Central Locking, Power Steering, Air Conditioning, Climate Control, Cruise Control, Half Leather, Quick-Clear Screen, Heated Seats, Electric Windows, Trip Computer, CD Player, Rear Wash/wipe, Electric Mirrors, Rear Spoiler, Front Fog Lamps, Parking Sensors, Height Adjustable Seat, Adjustable Steering Column, Sports Seats, Multifunction Steering Wheel, Xenon Headlamps, Auto Lighting, Rain-Sensing Wipers, Rear Headrests, Front Centre Armrest, Multiple Airbags, Radio, Colour SatNav, Child Locks, Folding Rear Seats, Head Restraints, Metallic Paintwork, Colour Coded Body, Bluetooth,