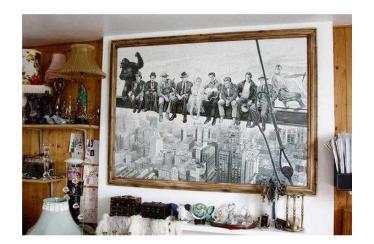

## Renato Casaro - Shooting Break - Large Print (138cm x 98cm) in a Timber Frame (899

Location South East, Middlesex https://www.freeadsz.co.uk/x-350555-z

Renato Casaro's "Shooting Break" Print (138cm x 98cm) in a Large Timber Frame This magnificent timber framed print is titled "Shooting Break" and is an illustrative adaptation by Renato Casaro of a photo taken in 1932 titled "Lunch atop a Skyscraper". The original photo was of eleven men eating lunch while sitting on a girder above the streets of New York during the construction of Rockefellers new skyscraper, the RCA Building in Manhattan. Casaro, who is famous for many handpainted movie posters, has replaced the workers with famous people, from left to right: King Kong, Clark Gable (It Happened One Night), Charlie Chaplin (His Tramp character), John Wayne (The Man Who Shot Liberty Valance), Humphrey Bogart (The Maltese Falcon), Marilyn Monroe (Generic, but inspired by The Seven Year Itch), Elvis, James Dean (Rebel without a Cause), Steve McQueen (Bullet), Edward G Robinson and Johnny Weismuller (Tarzan). Would look fantastic in the home or for pub decoration, shop decoration, restaurant decoration, office decoration. It is impressive. The frame could be painted to match your own decor. It is in excellent condition. The glazing is perspex. Delivery to UK Mainland Only ie England, Scotland, Wales and Cornwall. Dimensions Width Frame: 1500mm Width Print: 1380mm Height Frame: 1100mm Height Print: 980mm find us kode-store on ebay or email us