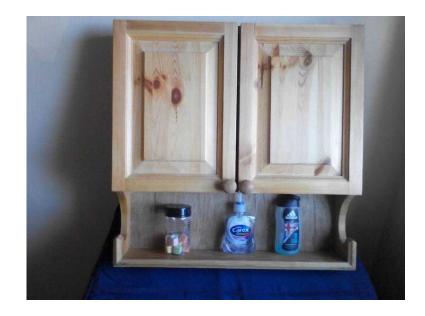

## Hand Made Bathroom Cabinet Solid Pine (65 GBP)

Location West Midlands, Warwickshire https://www.freeadsz.co.uk/x-350558-z

For sale here is a stylish handmade Cabinet which is ideal for use in the Bathroom or could be used in the Kitchen to accommodate all the coffee paraphernalia , spice jars etc. It could even be handy as a Bedroom item to tidy up perfumes ,cosmetics and so on. This cabinet is one of a small batch of 5 produced as a design project to incorporate some classic woodworking features and methods not seen in the usual mass produced items. The images hopefully highlight these some of which are: The exposed box or finger joints on the cabinet corners give that quality look. The shelves are not loose items but are housed and glued into the sides ,greatly increasing the rigidity of the piece , and have a decorative moulding routed into their front edge. A spindle moulder was used to produce the raised panels for the doors which again give the piece a classic look and magnetic catches hold them closed. A French curve was hand cut into the lower shelf sides and a mitred decorative moulding detail was applied to finish the bottom edge. The back is ply , and two webs in the top corners are pre-drilled to accept fitting screws. The plan for the other cabinets is to distress paint finish them , but the wood grain and figure of this one is so attractive it was decided to finish this one with finishing oil and two coats of Briwax which is as you see it. The Cabinet size is H 600mm W 600mm D 120 mm.

The Lower Open Shelf is H 165mm W 560mm D 90mm The Lower Inner Shelf is H 245mm W 560mm D 83mm

The Upper Inner Shelf is H 105 mm W 560mm D 83mm Free UK Shipping on this item at the moment More items can be seen on Etsy.com in the shop Woodcraftbyjames;