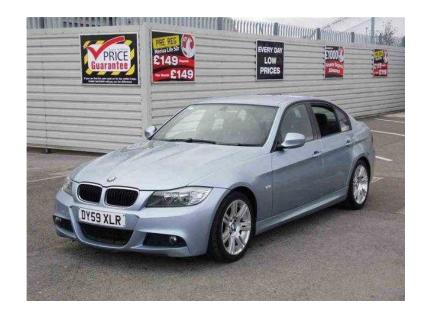

## **BMW 3 Series 2009 (7,983 GBP)**

Location Wales, Mid Glamorgan https://www.freeadsz.co.uk/x-350629-z

Rear Parking Sensors, 6 Speed Manual Gearbox, 60/40 Split Rear Folding Seats, Adjustable Door Mirrors, Adjustable Steering Column, Climate Control, Cloth Trim, Drivers Armrest, Electric Adjustable Door Mirrors, Electric Windows, Folding Door Mirrors, Leather Steering Wheel, Trip Computer, ABS, Video Available at Evanshalshaw.com