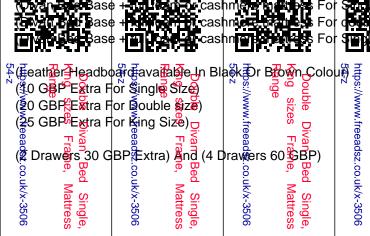

ivan Bed Base + 10 Inch Thick Orthopedic Mattress For King (129 GBP)

(Divan Bed Base + 11 Inch Thick Super Orthopedic Mattress For Single Size (79 GBP) (Divan Bed Base + 11 Inch Thick Super Orthopedic Mattress For Double size(119 GBP) (Divan Bed Base + 11 Inch Thick Super Orthopedic Mattress For King Size) (149 GBP)

(Divan Bed Base + 11 Inch Thick Memory Foam Mattress For Single Size(89 GBP) (Divan Bed Base + 11 Inch Thick Memory Foam Mattress For Double size(125 GBP) (Divan Bed Base + 11 Inch Thick Memory Foam Mattress For King Size (159 GBP)

(Divan Bed Base + 11 Inch Thick 1000 Pocket Sprung Mattress For Single Size (109 GBP) (Divan Bed Base + 11 Inch Thick 1000 Pocket Sprung Mattress For Double size (149 GBP)







Bed

https://www.freeadsz.co.uk/x-3506 54-z



King sizes Frame,