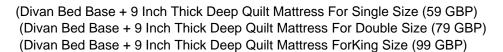

(Divan Bed Base + 11 Inch Thick 1000 Pocket Sprung Mattress For Single Size (109 GBP) (Divan Bed Base + 11 Inch Thick 1000 Pocket Sprung Mattress For Double size (149 GBP)

Bed

https://www.freeadsz.co.uk/x-3506 54-z

King sizes Frame,