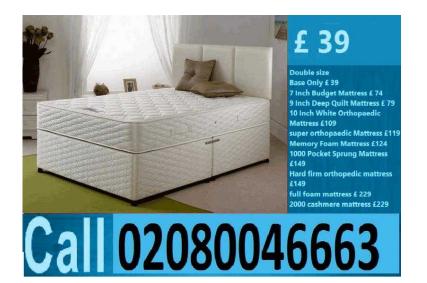

## **Double Divan Bed Single, King sizes Frame, Mattress Range (39 GBP)**

Location South West, Gloucestershire https://www.freeadsz.co.uk/x-350654-z

(Divan Bed Base + 10 Inch Thick Orthopedic Mattress For single(69 GBP) (Divan Bed Base + 10 Inch Thick Orthopedic Mattress For Double(109 GBP) (Divan Bed Base + 10 Inch Thick Orthopedic Mattress For King (129 GBP)

(Divan Bed Base + 11 Inch Thick Super Orthopedic Mattress For Single Size (79 GBP) (Divan Bed Base + 11 Inch Thick Super Orthopedic Mattress For Double size(119 GBP) (Divan Bed Base + 11 Inch Thick Super Orthopedic Mattress For King Size) (149 GBP)

(Divan Bed Base + 11 Inch Thick Memory Foam Mattress For Single Size(89 GBP) (Divan Bed Base + 11 Inch Thick Memory Foam Mattress For Double size(125 GBP) (Divan Bed Base + 11 Inch Thick Memory Foam Mattress For King Size (159 GBP)

(Divan Bed Base + 11 Inch Thick 1000 Pocket Sprung Mattress For Single Size (109 GBP) (Divan Bed Base + 11 Inch Thick 1000 Pocket Sprung Mattress For Double size (149 GBP)

Bed

https://www.freeadsz.co.uk/x-3506 54-z

King sizes Frame,