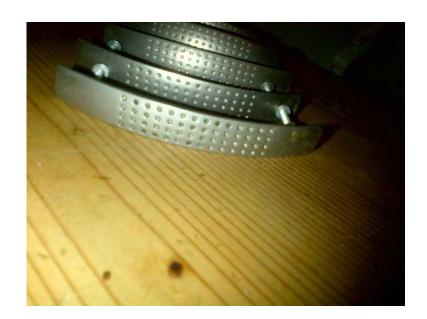

## 9 x reclaimed silver colour steel kitchen cabinet cupboard metal door handles knobs

South East, East Sussex Location https://www.freeadsz.co.uk/x-350668-z

Here are 9 curved metal silver coloured brushed chrome/brushed stainless steel looking handles for kitchen cabinets. They were originally listed as 6 but I have just found a further 3 when clearing out my garage but I have kept the price the same so they are an even better bargain than before)they have a dimpled design in the middle and are complete with screws for fixing. They are in good condition and very stylish. They measure approx 12 cms from one end to the other measured.