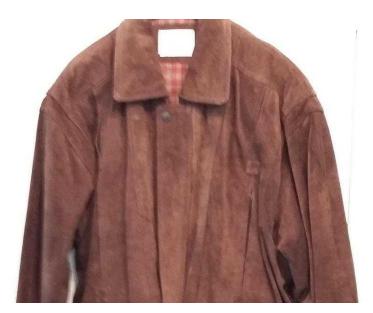

## Suede Jacket (30 GBP)

Location South East, East Sussex https://www.freeadsz.co.uk/x-350694-z

Mens real suede fully lined jacket in light brown . Size

|                                 |        | -                               |        | _                               |        |                                 |        |                                 |        | _                               |        |                                 |        |                                 |        | _                               |        |                                 |        |
|---------------------------------|--------|---------------------------------|--------|---------------------------------|--------|---------------------------------|--------|---------------------------------|--------|---------------------------------|--------|---------------------------------|--------|---------------------------------|--------|---------------------------------|--------|---------------------------------|--------|
|                                 |        |                                 |        |                                 |        |                                 |        |                                 |        |                                 |        |                                 |        |                                 |        |                                 |        |                                 |        |
| https://www.freeadsz.co<br>94-z | Suede  |
| .uk/x-3506                      | Jacket |