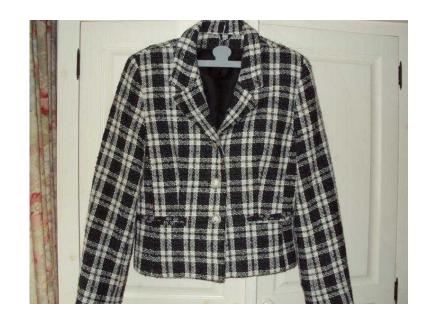

## Blazer Jacket Grey checked Size 12 (38) (10 GBP)

Location **South East, East Sussex** https://www.freeadsz.co.uk/x-350695-z

Pictures ONLINE. This is lighter than on the pics. Tweed like material 45% Wool. Fully lined. Gold shiny thread throughout the material.In.