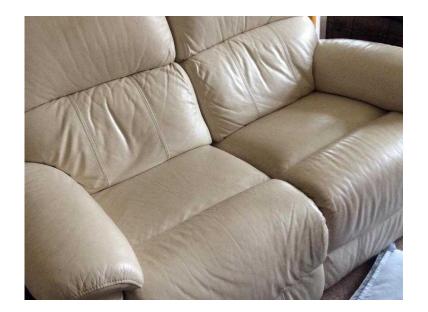

## Reclining two seater sofa and armchair (120 GBP)

Location South East, Berkshire https://www.freeadsz.co.uk/x-350731-z

Cream leather look two seater sofa with electric recliner and armchair to match, good