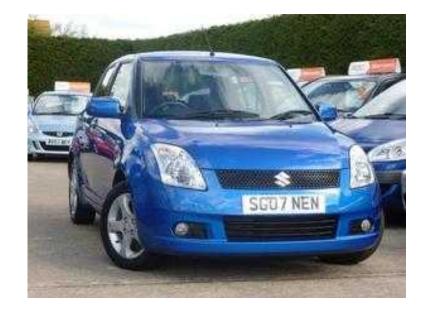

## Suzuki Swift 2007

Location **North, Cheshire** https://www.freeadsz.co.uk/x-350745-z

|          | Suzuki                  | Swift         | 2007    |
|----------|-------------------------|---------------|---------|
|          | https://www.fr<br>45-z  | eeadsz.co.uk  | /x-3507 |
|          | Suzuki                  | Swift         | 2007    |
| <b>W</b> | https://www.fr          | eeadsz.co.uk  | /x-3507 |
|          | Suzuki                  | Swift         | 2007    |
|          | https://www.fr<br>45-z  | eeadsz.co.uk  | /x-3507 |
|          | Suzuki                  | Swift         | 2007    |
|          | https://www.fre<br>45-z | eeadsz.co.uk/ | /x-3507 |
|          | Suzuki                  | Swift         | 2007    |
|          | https://www.fr          | eeadsz.co.uk  | /x-3507 |
|          | Suzuki                  | Swift         | 2007    |
|          | https://www.fr<br>45-z  | eeadsz.co.uk  | /x-3507 |
|          | Suzuki                  | Swift         | 2007    |
|          | https://www.fr<br>45-z  | eeadsz.co.uk  | /x-3507 |
|          | Suzuki                  | Swift         | 2007    |
|          | https://www.fr<br>45-z  | eeadsz.co.uk  | /x-3507 |
|          | Suzuki                  | Swift         | 2007    |
|          | https://www.fr          | eeadsz.co.uk  | /x-3507 |
|          | Suzuki                  | Swift         | 2007    |
|          | https://www.fr<br>45-z  | eeadsz.co.uk  | /x-3507 |