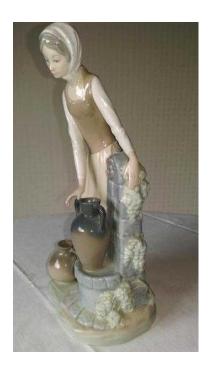

## Nao Lladro porcelain figure (40 GBP)

Location South East, Surrey https://www.freeadsz.co.uk/x-350898-z

Nao LLadro Porcelain Girl at Water Fountain beautiful figure, retired from production 1992. Height 290mm, Weight 1.2Kg . Immaculate as new perfect condition. ;