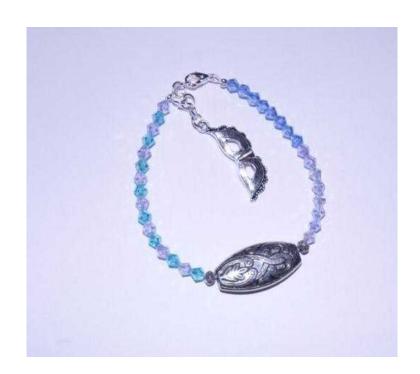

## **BRACELET Cathedral St Etienne (6 GBP)**

Location **East Midlands, Nottinghamshire** https://www.freeadsz.co.uk/x-350958-z

- -Crystal Blue , Turquoise and purple .
- -Soft and Light
- -Warning = Not suitable for children under 3 years old due to small parts MORE ON THE WEBSITE
- = http://calissarusakovamus.wix.com