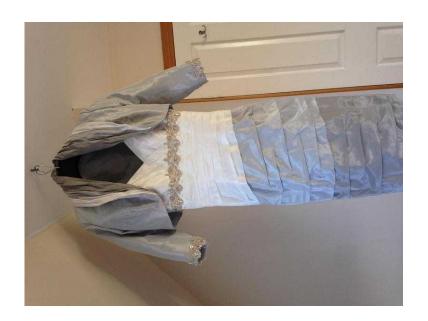

## Ian Stuart mother of bridegroom tailored dress and jacket grey tones size 10 (495 GBI

Scotland, Ayrshire Location https://www.freeadsz.co.uk/x-351022-z

I have for sale my beautiful outfit which has been worn once to my sons wedding. This is an Ian Stuart design tailored dress and jacket. The dress has Jewel detail under the bust and same detail on cuffs of short bolero jacket. Dress is boned at bust so no need to wear bra. This is a classy, figure flattering outfit in a size 10. Different grey tones to skirt and jacket with top half of dress being Ivory. Purchased from Catherine's of Partick at a cost of just under£1000. Still selling in store. Non smoker. Cleaned. Selling due to having another family wedding and would like new outfit.;