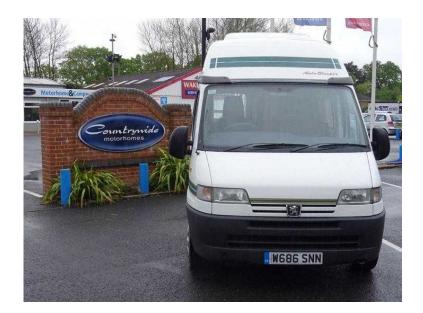

## **Auto-Sleepers Symbol 2000**

Location South West, Dorset https://www.freeadsz.co.uk/x-351129-z

\*3 travelling seats\* In through the side sliding door to view the living area which comprises of a side bench seat and one single travelling seat, that will convert in to a double bed. Over head is a large roof light and storage. To the rear on one side is the kitchen area with sink, 3-way fridge and oven with hobs. Opposite is the small but functional wash-room. This includes a cassette toilet, "pull-down" sink and wet room shower. The twin rear doors on this Auto-Sleepers can be opened fully for light and air. 2 Berth, Bike Rack, Flyscreens, Mains, Leisure Battery, Heating, Power Management, Hot Water, Sink/Drainer, 3-Burner Hob, Oven, Shower, Cassette Toilet, Side Kitchen, Drainer, Curtains, Roof Light, Private LGV, Gas heating, Gas hot