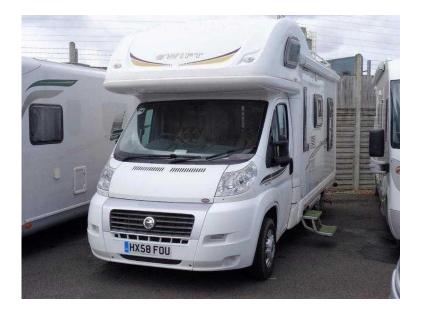

## Swift 590 RL 2008 (26,995 GBP)

Location South West, Dorset https://www.freeadsz.co.uk/x-351134-z

REAR LOUNGE WITH OVER-CAB BED; Light and airy open-plan living area, lounge converts to bed with storage below. Wash/shower room featuring cassette loo ahead with kitchen section opposite. Kitchen comprises gas & electric hob/cooker/grill, sink with hot & cold water taps, 3-way powered fridge with freezer compartment. Over-cab bed offers additional berths or extra storage option. Stereo, CD Player, 4 Berth, Overcab Bed, Flyscreens, Blinds, Awning, Mains, Leisure Battery, Heating, Power Management, Hot Water, 3-Way Fridge, Sink/Drainer, 3-Burner Hob, Oven, Grill, Wardrobe, Shower, Hand Basin, Cassette Toilet, Side Kitchen, Curtains, Power steering, Central locking, Air Conditioning, Electric windows, Battery Charger, On Board Water Tank, Roof Light, Rear lounge, Low mileage, Private