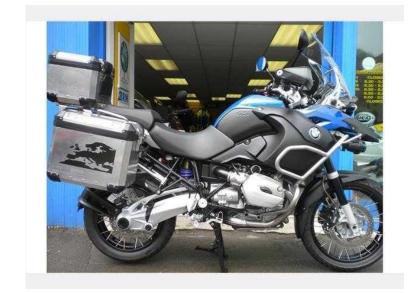

## **BMW R1200 2008 (7,995 GBP)**

Location Wales, Gwent https://www.freeadsz.co.uk/x-351201-z

Type: BMW, Model: R1200GS ADVENTURE, Year: 2008, Category: ADVENTURE, Engine: 1200, Colour: BLUE, PriceÃ- ¿ ½7995, "STUNNING" IS THE BEST WAY TO DESCRIBE THIS FULLY KITTED ADVENTURE, WITH 23047 MILES, FULL BMW SWERVICE HISTORY, ABS, ASC, ON BOARD COMPUTER, ADDITIONAL LIGHTS, HEATED GRIPS, HYPERPRO REAR SHOCK AND FULL BMW ALI' LUGGAGE. WHAT MORE COULD YOU WANT?