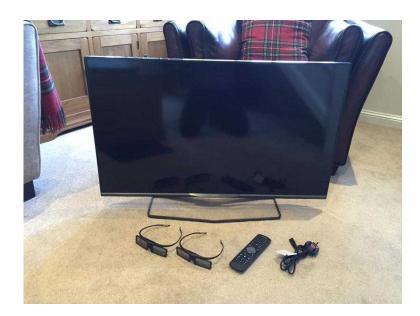

## PHILIPS LED 4K 3D 40inch TV 250. (250 GBP)

Location South East, East Sussex https://www.freeadsz.co.uk/x-351229-z

This immaculate modern TV is just under a year old with warranty until 6th June. It has a 4K screen and is 3D. It also comes with two pairs of 3D glasses. It has full wifi and has SMART TV app's and functions (BBC iPlayer etc) The model is PHILIPS 40PUS6809 and can be seen.