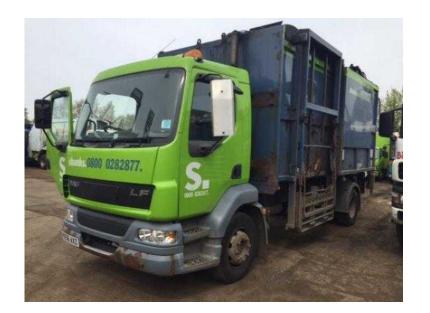

## **DAF LF 2006**

Location Yorkshire and the Humber, West Yorkshire https://www.freeadsz.co.uk/x-351254-z

daf lf55-220, 2006 daf lf55-220 4x2, 15 tonner, manual, terberg toploader, dual binlifts, Stock No: 2006 daf lf55-2220 terberg toploader, Year: 2006, Mileage: N/A, ,