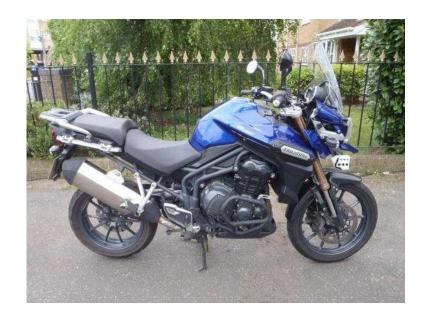

## **Triumph Tiger 2012 (7,999 GBP)**

网络沙国

Location **South East, Berkshire** https://www.freeadsz.co.uk/x-351299-z

Model, TIGER 1200 EXPLORER, Fuel Type, Petrol, Engine Size, 1215cc, Year, 2012, Mileage, 12387 Miles, Location, Jack Lilley Romford, Tiger 1215 Explorer Shaft Drive. The ultimate Transcontinental adventure machine. Effortless power with brilliant handling. One previous owner in Pacific Blue Extras Include: Tank Pad. Heated Grips. Fog Lights Headlight Protector Tyre Pressure Monitoring System Engine Bars Serviced at the following: 498 miles 27/06/2012 8127 miles 21/05/2015 All keys and spare luggage lock barrels and supporting.